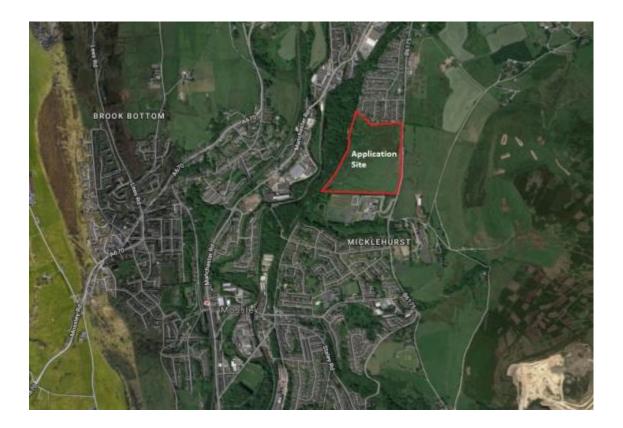

Photo 1: Location of the site within Mossley

Photo 2: Google Earth image within the vicinity of the proposed site entrance looking south along Huddersfield Road

Photo 3: Google Earth image within the vicinity of the proposed site entrance looking North along Huddersfield Road